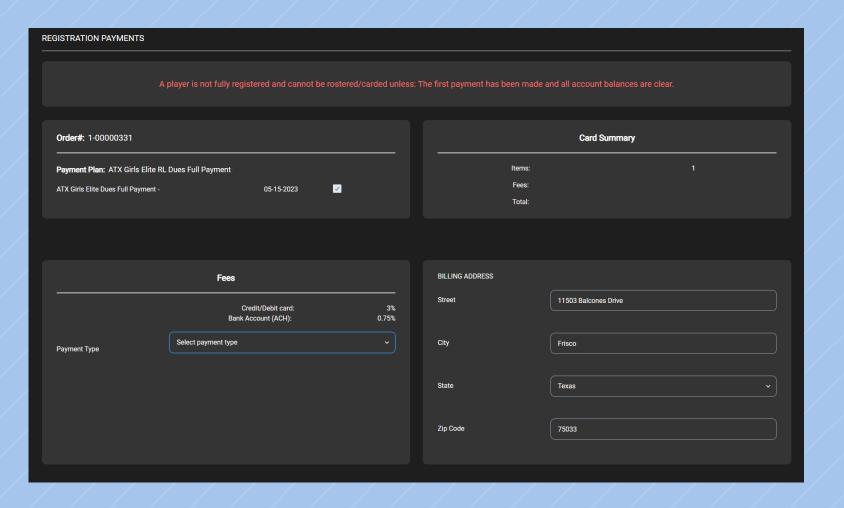

stration.thesportcheck.com/login">https://registration.thesportcheck.com/login</a>

All players must create a new account - this is a new registration system for the 2023-24 season

Once you've created an account, you will have to verify your account prior to logging in for the first time. Please check email.

If you do not see an email then check your spam

Once account has been verified; log into your account



# **ADDING A PLAYER**

# **CLICK ON ADD PLAYER BUTTON**



# **ADDING A PLAYER**

# **FILL OUT ALL INFORMATION - THEN CLICK SAVE**



# **CLICK ON REGISTER FOR EVENT UNDER "ACTIONS"**



# **SELECT EVENT**



# **ANSWER REGISTRATION QUESTIONS - THEN SUBMIT**

\*THESE MAY BE DIFFERENT QUESTIONS DEPENDING ON THE EVENT



# **SELECT PAYMENT PLAN**



# **SELECT METHOD OF PAYMENT**



# **UPLOADING PAPERWORK**





#### **PLEASE NOTE:**

- NTX USYS COMPETITIVE REGISTRATION FORM ONLY AVAILABLE AFTER 7/1
- · BIRTH CERTIFICATES CANNOT BE UPLOADED HERE SEND TO YOUR TEAM MANAGER

# **REVIEW AND PAY**



# THANK YOU!!!