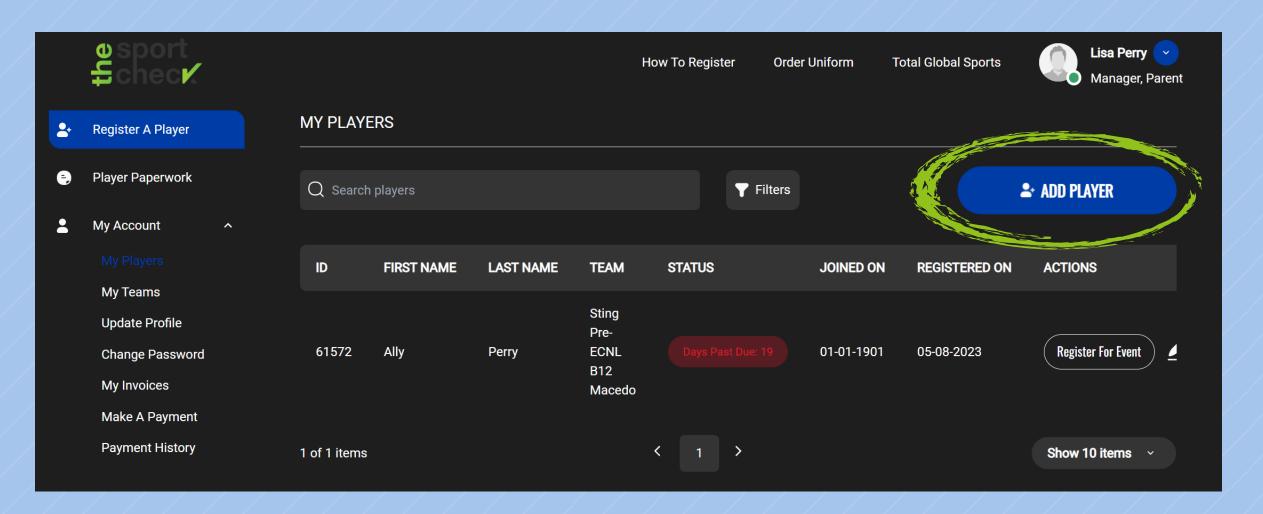

# THE SPORT CHECK ACADEMY REGISTRATION INSTRUCTIONS 2023-2024

# **CREATE ACCOUNT / SIGN IN TO ACCOUNT**

Visit The Sport Check registration page <a href="https://registration.thesportcheck.com/login">https://registration.thesportcheck.com/login</a>

All players must create a new account - this is a new registration system for the 2023-24 season

Once you've created an account, you will have to verify your account prior to logging in for the first time. Please check email.

If you do not see an email then check your spam

Once account has been verified; log into your account



# **ADDING A PLAYER**

# **CLICK ON ADD PLAYER BUTTON**



# **ADDING A PLAYER**

# **FILL OUT ALL INFORMATION - THEN CLICK SAVE**



# **CLICK ON REGISTER FOR EVENT UNDER "ACTIONS"**



# **SELECT EVENT**



# **ANSWER REGISTRATION QUESTIONS - THEN SUBMIT**

\*THESE MAY BE DIFFERENT QUESTIONS DEPENDING ON THE EVENT



# **SELECT PAYMENT PLAN**



# **SELECT METHOD OF PAYMENT**



# **UPLOADING PAPERWORK**





#### **PLEASE NOTE:**

- NTX USYS COMPETITIVE REGISTRATION FORM ONLY AVAILABLE AFTER 7/1
- · BIRTH CERTIFICATES CANNOT BE UPLOADED HERE SEND TO YOUR TEAM MANAGER

# **REVIEW AND PAY**



# THANK YOU!!!