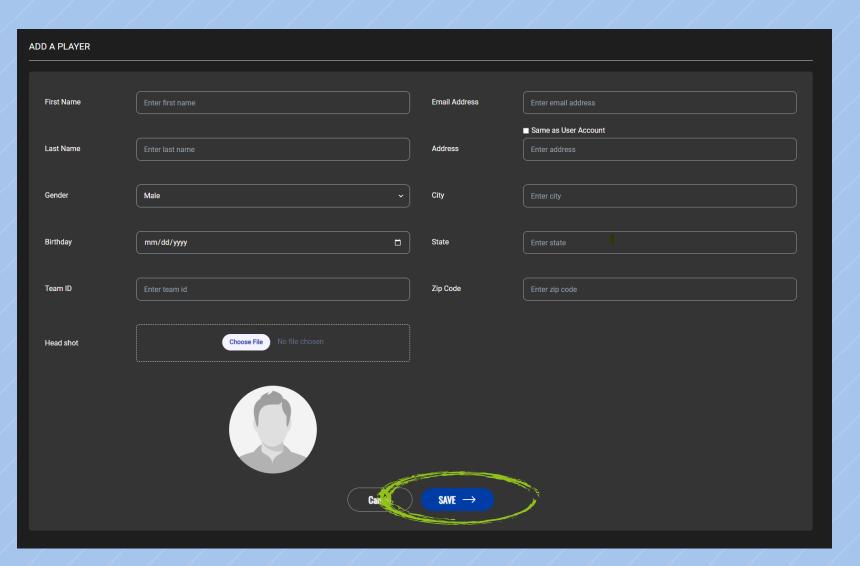

# THE SPORT CHECK ACADEMY REGISTRATION INSTRUCTIONS 2023-2024

# **CREATE ACCOUNT / SIGN IN TO ACCOUNT**

Visit The Sport Check registration page <a href="https://registration.thesportcheck.com/login">https://registration.thesportcheck.com/login</a>

All players must create a new account - this is a new registration system for the 2023-24 season

Once you've created an account, you will have to verify your account prior to logging in for the first time. Please check email.

If you do not see an email then check your spam

Once account has been verified; log into your account



# **ADDING A PLAYER**

# **CLICK ON ADD PLAYER BUTTON**



# **ADDING A PLAYER**

# **FILL OUT ALL INFORMATION - THEN CLICK SAVE**



# **CLICK ON REGISTER FOR EVENT UNDER "ACTIONS"**



# **SELECT EVENT**



# **ANSWER REGISTRATION QUESTIONS - THEN SUBMIT**

\*THESE MAY BE DIFFERENT QUESTIONS DEPENDING ON THE EVENT



# **SELECT PAYMENT PLAN**



# **SELECT METHOD OF PAYMENT**



# **UPLOADING PAPERWORK**





#### **PLEASE NOTE:**

- NTX USYS COMPETITIVE REGISTRATION FORM ONLY AVAILABLE AFTER 7/1
- · BIRTH CERTIFICATES CANNOT BE UPLOADED HERE SEND TO YOUR TEAM MANAGER

# **REVIEW AND PAY**



# THANK YOU!!!