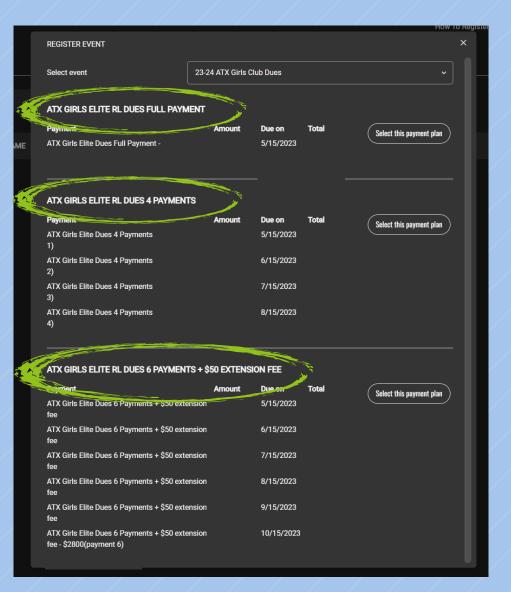

tration page <a href="https://registration.thesportcheck.com/login">https://registration.thesportcheck.com/login</a>

All players must create a new account - this is a new registration system for the 2023-24 season

Once you've created an account, you will have to verify your account prior to logging in for the first time. Please check email.

If you do not see an email then check your spam

Once account has been verified; log into your account



# **ADDING A PLAYER**

# **CLICK ON ADD PLAYER BUTTON**



# **ADDING A PLAYER**

# **FILL OUT ALL INFORMATION - THEN CLICK SAVE**



# **CLICK ON REGISTER FOR EVENT UNDER "ACTIONS"**



# **SELECT EVENT**



# **ANSWER REGISTRATION QUESTIONS - THEN SUBMIT**

\*THESE MAY BE DIFFERENT QUESTIONS DEPENDING ON THE EVENT



# **SELECT PAYMENT PLAN**



# **SELECT METHOD OF PAYMENT**



# **UPLOADING PAPERWORK**





#### **PLEASE NOTE:**

- NTX USYS COMPETITIVE REGISTRATION FORM ONLY AVAILABLE AFTER 7/1
- · BIRTH CERTIFICATES CANNOT BE UPLOADED HERE SEND TO YOUR TEAM MANAGER

# **REVIEW AND PAY**



# THANK YOU!!!