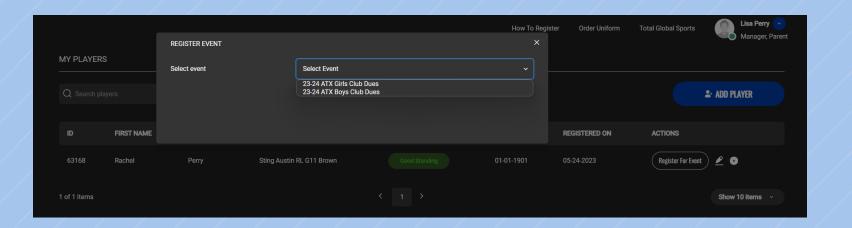

# THE SPORT CHECK ACADEMY REGISTRATION INSTRUCTIONS 2023-2024

# **CREATE ACCOUNT / SIGN IN TO ACCOUNT**

Visit The Sport Check registration page <a href="https://registration.thesportcheck.com/login">https://registration.thesportcheck.com/login</a>

All players must create a new account - this is a new registration system for the 2023-24 season

Once you've created an account, you will have to verify your account prior to logging in for the first time. Please check email.

If you do not see an email then check your spam

Once account has been verified; log into your account



# **ADDING A PLAYER**

# **CLICK ON ADD PLAYER BUTTON**



# **ADDING A PLAYER**

# **FILL OUT ALL INFORMATION - THEN CLICK SAVE**



# **CLICK ON REGISTER FOR EVENT UNDER "ACTIONS"**



# **SELECT EVENT**



# **ANSWER REGISTRATION QUESTIONS - THEN SUBMIT**

\*THESE MAY BE DIFFERENT QUESTIONS DEPENDING ON THE EVENT



# **SELECT PAYMENT PLAN**



# **SELECT METHOD OF PAYMENT**



# **UPLOADING PAPERWORK**





#### **PLEASE NOTE:**

- NTX USYS COMPETITIVE REGISTRATION FORM ONLY AVAILABLE AFTER 7/1
- · BIRTH CERTIFICATES CANNOT BE UPLOADED HERE SEND TO YOUR TEAM MANAGER

# **REVIEW AND PAY**



# THANK YOU!!!