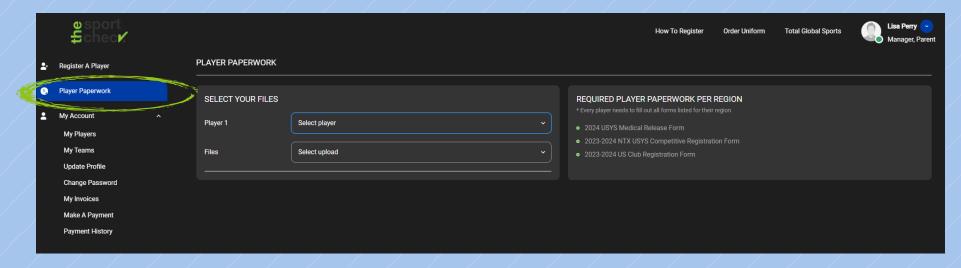

# **UPLOADING PAPERWORK**

#### **PLEASE NOTE:**

- NTX USYS COMPETITIVE REGISTRATION FORM ONLY AVAILABLE AFTER 7/1
- · BIRTH CERTIFICATES CANNOT BE UPLOADED HERE SEND TO YOUR TEAM MANAGER