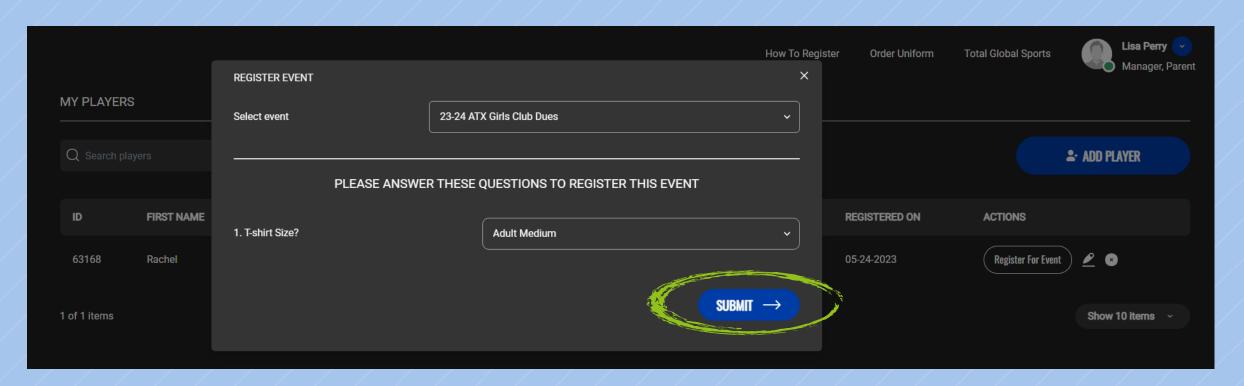

# **ANSWER REGISTRATION QUESTIONS - THEN SUBMIT**

\*THESE MAY BE DIFFERENT QUESTIONS DEPENDING ON THE EVENT