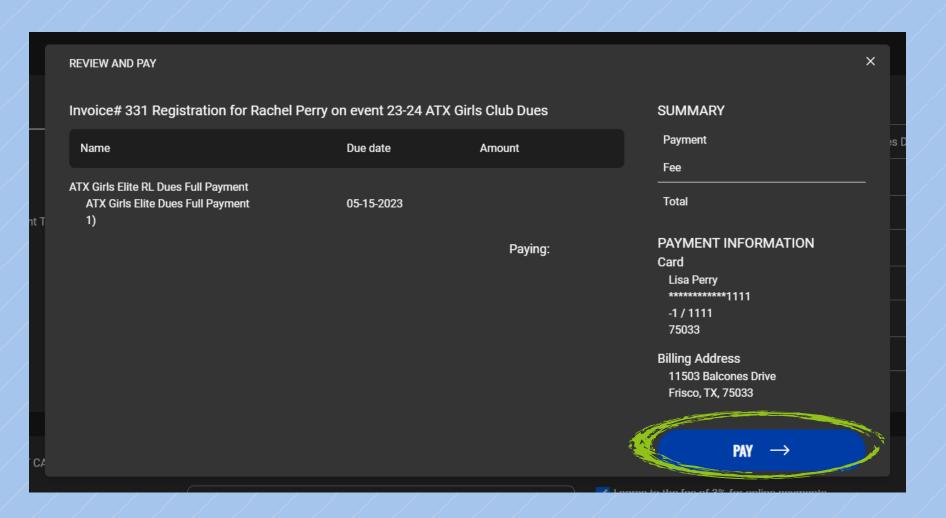

will have to verify your account prior to logging in for the first time. Please check email.

If you do not see an email then check your spam

Once account has been verified; log into your account



# **ADDING A PLAYER**

# **CLICK ON ADD PLAYER BUTTON**



# **ADDING A PLAYER**

# **FILL OUT ALL INFORMATION - THEN CLICK SAVE**



# **CLICK ON REGISTER FOR EVENT UNDER "ACTIONS"**



# **SELECT EVENT**



# **ANSWER REGISTRATION QUESTIONS - THEN SUBMIT**

\*THESE MAY BE DIFFERENT QUESTIONS DEPENDING ON THE EVENT



# **SELECT PAYMENT PLAN**



# **SELECT METHOD OF PAYMENT**



# **UPLOADING PAPERWORK**





#### **PLEASE NOTE:**

- NTX USYS COMPETITIVE REGISTRATION FORM ONLY AVAILABLE AFTER 7/1
- · BIRTH CERTIFICATES CANNOT BE UPLOADED HERE SEND TO YOUR TEAM MANAGER

# **REVIEW AND PAY**



# THANK YOU!!!