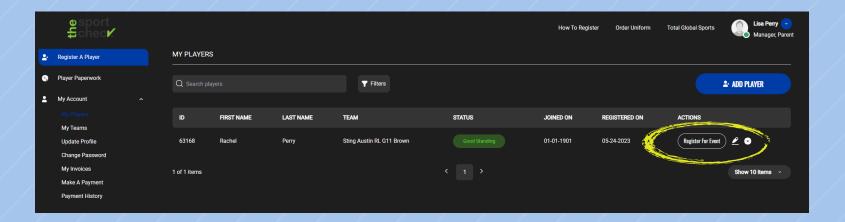

# THE SPORT CHECK ACADEMY REGISTRATION INSTRUCTIONS 2023-2024

# **CREATE ACCOUNT / SIGN IN TO ACCOUNT**

Visit The Sport Check registration page <a href="https://registration.thesportcheck.com/login">https://registration.thesportcheck.com/login</a>

All players must create a new account - this is a new registration system for the 2023-24 season

Once you've created an account, you will have to verify your account prior to logging in for the first time. Please check email.

If you do not see an email then check your spam

Once account has been verified; log into your account



# **ADDING A PLAYER**

# **CLICK ON ADD PLAYER BUTTON**



# **ADDING A PLAYER**

# **FILL OUT ALL INFORMATION - THEN CLICK SAVE**



# **CLICK ON REGISTER FOR EVENT UNDER "ACTIONS"**



# **SELECT EVENT**



# **ANSWER REGISTRATION QUESTIONS - THEN SUBMIT**

\*THESE MAY BE DIFFERENT QUESTIONS DEPENDING ON THE EVENT



# **SELECT PAYMENT PLAN**



# **SELECT METHOD OF PAYMENT**



# **UPLOADING PAPERWORK**





#### **PLEASE NOTE:**

- NTX USYS COMPETITIVE REGISTRATION FORM ONLY AVAILABLE AFTER 7/1
- · BIRTH CERTIFICATES CANNOT BE UPLOADED HERE SEND TO YOUR TEAM MANAGER

# **REVIEW AND PAY**



# THANK YOU!!!