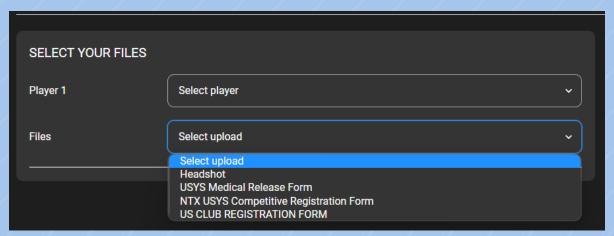

# **UPLOADING PAPERWORK**

#### **PLEASE NOTE:**

- NTX USYS COMPETITIVE REGISTRATION FORM ONLY AVAILABLE AFTER 7/1
- · BIRTH CERTIFICATES CANNOT BE UPLOADED HERE SEND TO YOUR TEAM MANAGER