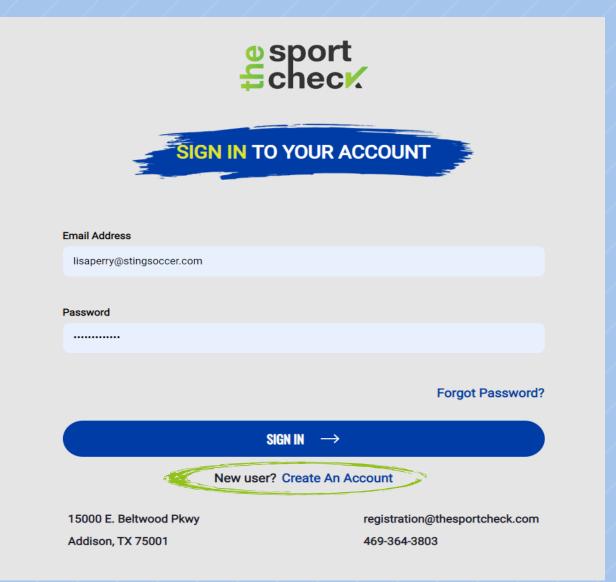

# **CREATE ACCOUNT / SIGN IN TO ACCOUNT**

Visit The Sport Check registration page <a href="https://registration.thesportcheck.com/login">https://registration.thesportcheck.com/login</a>

All players must create a new account - this is a new registration system for the 2023-24 season

Once you've created an account, you will have to verify your account prior to logging in for the first time. Please check email.

If you do not see an email then check your spam

Once account has been verified; log into your account